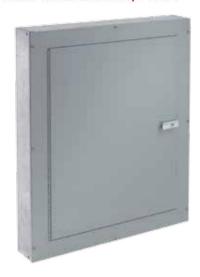

## **TELEPHONE CABINET, TYPE 1**

### **APPLICATION**

Telephone Cabinets house telephone and communication cable terminations as well as electrical controls and instruments in indoor applications.

#### **FEATURES**

- · Continuous hinge
- Tumbler lock with key
- · Flush or surface mounting
- 3/4-in.-thick plywood mounting panel included