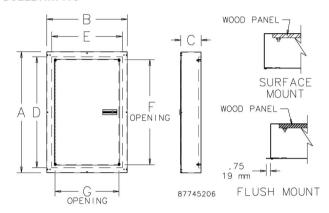

### Standard Product

|                | paccon               |         | B 10: B F                  | N ' I D O' F                  | N 1 1 B 21 2                  |
|----------------|----------------------|---------|----------------------------|-------------------------------|-------------------------------|
| Catalog Number | AxBxC in./mm         | Mount   | Panel Size D x E<br>in./mm | Nominal Door Size F<br>in./mm | Nominal Door Size G<br>in./mm |
| ATC10104S      | 10.00 x 10.00 x 4.00 | Surface | 7.00 x 7.00                | 6.80                          | 6.75                          |
| 7110101040     | 254 x 254 x 102      | ouridoo | 178 x 178                  | 173                           | 171                           |
| ATC10104F      | 10.00 x 10.00 x 4.00 | Flush   | 7.00 x 7.00                | 6.80                          | 6.75                          |
|                | 254 x 254 x 102      |         | 178 x 178                  | 173                           | 171                           |
| ATC12124S      | 12.00 x 12.00 x 4.00 | Surface | 9.00 x 9.00                | 8.30                          | 8.25                          |
|                | 305 x 305 x 102      |         | 229 x 229                  | 211                           | 210                           |
| ATC12124F      | 12.00 x 12.00 x 4.00 | Flush   | 9.00 x 9.00                | 8.30                          | 8.25                          |
|                | 305 x 305 x 102      |         | 229 x 229                  | 211                           | 210                           |
| ATC18124S      | 18.00 x 12.00 x 4.00 | Surface | 15.00 x 9.00               | 14.30                         | 8.25                          |
|                | 457 x 305 x 102      |         | 381 x 229                  | 363                           | 210                           |
| ATC18124F      | 18.00 x 12.00 x 4.00 | Flush   | 15.00 x 9.00               | 14.30                         | 8.25                          |
|                | 457 x 305 x 102      |         | 381 x 229                  | 363                           | 210                           |
| ATC18184S      | 18.00 x 18.00 x 4.00 | Surface | 15.00 x 15.00              | 14.30                         | 14.25                         |
|                | 457 x 457 x 102      |         | 381 x 381                  | 363                           | 362                           |
| ATC18184F      | 18.00 x 18.00 x 4.00 | Flush   | 15.00 x 15.00              | 14.30                         | 14.25                         |
|                | 457 x 457 x 102      |         | 381 x 381                  | 363                           | 362                           |
| ATC24184S      | 24.00 x 18.00 x 4.00 | Surface | 21.00 x 15.00              | 20.30                         | 14.25                         |
|                | 610 x 457 x 102      |         | 533 x 381                  | 516                           | 362                           |
| ATC24184F      | 24.00 x 18.00 x 4.00 | Flush   | 21.00 x 15.00              | 20.30                         | 14.25                         |
|                | 610 x 457 x 102      |         | 533 x 381                  | 516                           | 362                           |
| ATC24244S      | 24.00 x 24.00 x 4.00 | Surface | 21.00 x 21.00              | 19.30                         | 19.14                         |
|                | 610 x 610 x 102      |         | 533 x 533                  | 490                           | 486                           |
| ATC24244F      | 24.00 x 24.00 x 4.00 | Flush   | 21.00 x 21.00              | 19.30                         | 19.14                         |
|                | 610 x 610 x 102      |         | 533 x 533                  | 490                           | 486                           |
| ATC30244S      | 30.00 x 24.00 x 4.00 | Surface | 27.00 x 21.00              | 25.30                         | 19.14                         |
|                | 762 x 610 x 102      |         | 686 x 533                  | 643                           | 486                           |
| ATC30244F      | 30.00 x 24.00 x 4.00 | Flush   | 27.00 x 21.00              | 25.30                         | 19.14                         |
|                | 762 x 610 x 102      |         | 686 x 533                  | 643                           | 486                           |
| ATC30304S      | 30.00 x 30.00 x 4.00 | Surface | 27.00 x 27.00              | 25.30                         | 25.14                         |
| 1700/0//0      | 762 x 762 x 102      |         | 686 x 686                  | 643                           | 639                           |
| ATC36244S      | 36.00 x 24.00 x 4.00 | Surface | 33.00 x 21.00              | 31.30                         | 19.14                         |
| 100/0//0       | 914 x 610 x 102      | F1 .    | 838 x 533                  | 795                           | 486                           |
| ATC36244F      | 36.00 x 24.00 x 4.00 | Flush   | 33.00 x 21.00              | 31.30                         | 19.14                         |
|                | 914 x 610 x 102      |         | 838 x 533                  | 795                           | 486                           |